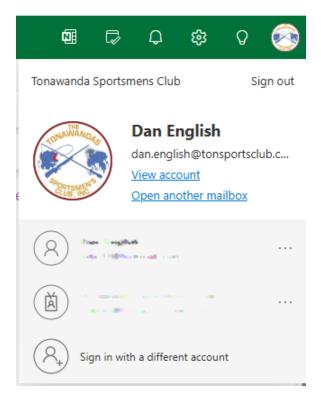

## Club Email

https://outlook.office.com/mail - Outlook Online for club email.

Sign in with your @tonsportsclub.com email address.

If you are already signed in with another account, click on your initials in the upper right (or an image if you've changed it) and select "Sign in with a different account".